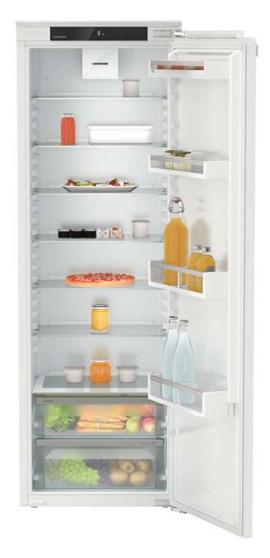

## LIEBHERR LARDER FRIDGE BUILT-IN 177CM

Model Number: LH-IRE5100

| KEY FEATURES:       |           |
|---------------------|-----------|
| Product Name:       | Fridge    |
| Installation Type:  | Build-in  |
| Colour:             | White     |
| Energy Rating:      | Е         |
| Capacity in Litres: | 308       |
| Defrosting Method:  | Automatic |
| Cooling System:     | No Frost  |